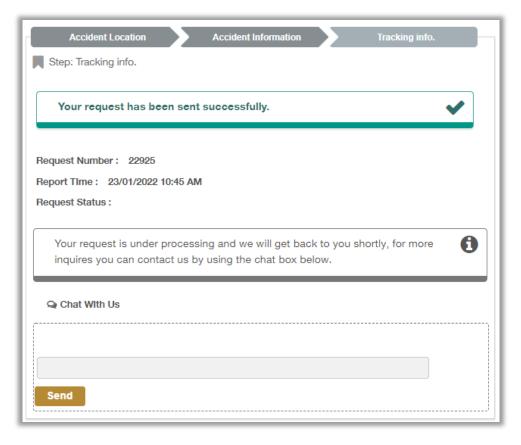

# 10. Your request has been sent successfully, the request number and status will be displayed, and you can also enter additional notes to the field **chat with us** then click on send button.

| Accident Loc      | ation            | Accident Info   | mation         | Tracking inf       | o   |
|-------------------|------------------|-----------------|----------------|--------------------|-----|
| Step: Tracking in | fo.              |                 |                |                    |     |
| Your request      | has been sen     | t successfully. |                |                    | ✓   |
| Request Number :  | 22926            |                 |                |                    |     |
| Report Time : 23/ | )1/2022 10:58 AM | 1               |                |                    |     |
| Request Status :  |                  |                 |                |                    |     |
|                   |                  |                 |                |                    |     |
| Your request is   | under process    | ing and we wil  | get back to yo | u shortly, for mor | e 🚯 |
| inquires you ca   | an contact us b  | y using the cha | t box below.   |                    |     |
|                   |                  |                 |                |                    |     |
| Q Chat With Us    |                  |                 |                |                    |     |
| [                 |                  |                 |                |                    |     |
|                   |                  |                 |                |                    |     |
|                   |                  |                 |                |                    |     |
| Send              |                  |                 |                |                    |     |
|                   |                  |                 |                |                    |     |