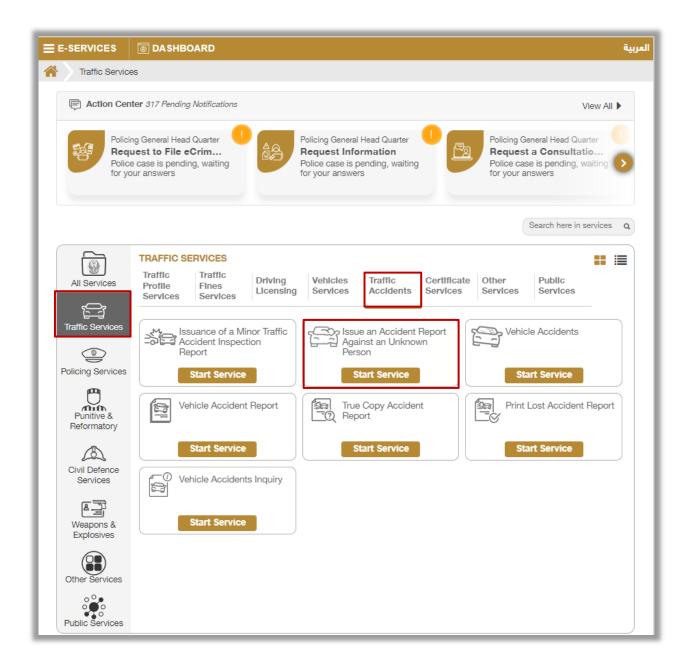

#### **1. Access to the Service:**

1. Navigate to Respond to Unknown minor traffic accidents service from the list of traffic accidents services of the traffic services and then click on start service button.