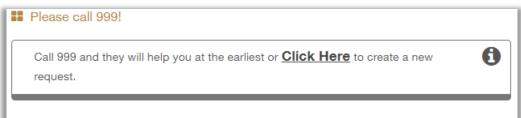

#### 2. Determine whether there are **injuries or not**.

| i LET US KNOW |                         |    |     |
|---------------|-------------------------|----|-----|
|               | Are there any injuries? |    |     |
|               |                         | No | Yes |

3.1. **In case of injuries**, you will be instructed to contact the police directly via calling 999 to speed up the response and send an ambulance to the scene.

4. In **the absence of injuries**, the following message will appear to clarify the condition of the vehicle.