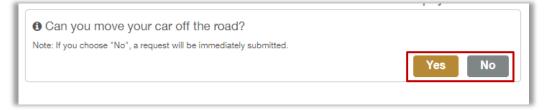

3.1. **In case of injuries**, you will be instructed to contact the police directly via calling 999 to speed up the response and send an ambulance to the scene.

4. In **the absence of injuries**, the following message will appear to clarify the condition of the vehicle.

4.1. In case the answer is **No**, your request will be sent immediately to be processed and the necessary action to be taken as soon as possible by the concerned authorities.

COPYRIGHT © 2024 - MINISTRY OF INTERIOR. ALL RIGHTS RESERVED.

4.2. If **you are able to move your vehicle**, the following screen will appear to enable you to apply for new request, locate the accident on the map and then click on **Next** button.

| Acci       | dent Location   | Accident Information | Tracking info.                     |
|------------|-----------------|----------------------|------------------------------------|
| Step: Ac   | cident Locatior | I                    |                                    |
| Please Sel | ect Location    |                      |                                    |
| Мар        | Satellite       |                      | 13                                 |
| -          | Hamamah Rd      |                      |                                    |
|            | Hai             |                      |                                    |
|            |                 | <b>?</b>             |                                    |
|            |                 |                      | 4                                  |
|            | Hamamah Rd      |                      |                                    |
| /          | Напа            |                      | +                                  |
| Google     |                 | Keyboard shortcuts   | Map data ©2022 Google Terms of Use |
|            |                 |                      | Next                               |
|            |                 |                      |                                    |